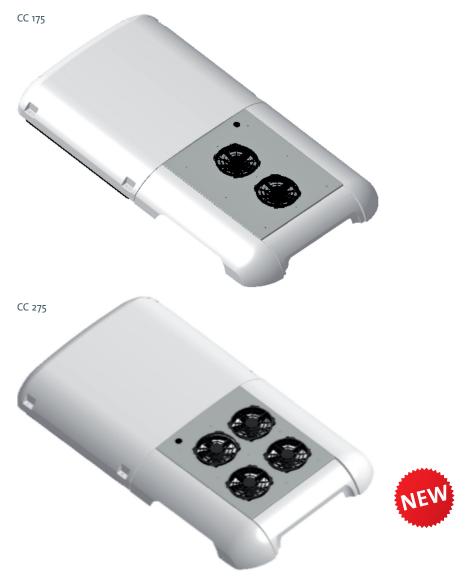

## CC 175 / 225 / 275

#### Technical data

|                                      | CC 175              | CC 225              | CC 275 new             |
|--------------------------------------|---------------------|---------------------|------------------------|
| Max. cooling capacity (kW)           | 20                  | 25                  | 32                     |
| Air flow volume (free-blowing, m3/h) | 4.200               | 4.200               | 6.300                  |
| Max. ambient temperature (°C)        | 58                  | 58                  | 55                     |
| Power consumption (26 V)*            | 55 A                | 64 A                | 88 A                   |
| Refrigerant (CFC-free)               | R 134 a             | R 134 a             | R 134 a                |
| Weight (kg)                          | 105                 | 108                 | 125                    |
| Dimensions L x W x H (mm)            | 2.705 x 1.450 x 220 | 2.705 x 1.450 x 220 | 3.105 x 1.450 x 220    |
| Compressor                           | TM-21               | TM-31               | TM-43 / Bock FK40-475K |