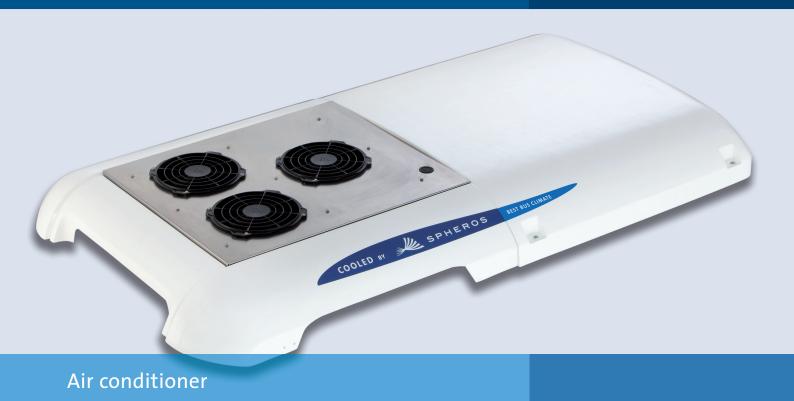

Rooftop air conditioner

# Designed for hot countries according European standards

The powerful CC 175 and CC 225 roof top units were specially designed for reliable climate comfort in midibuses whereas CC 275 is also suitable for larger vehicles. Ideal for either initial equipment or retrofitting, all models guarantee a cool interior at high outside temperature. High efficient radial blowers assure best air-flow and the units have a very small impact on fuel consumption due to low weight and high COP.